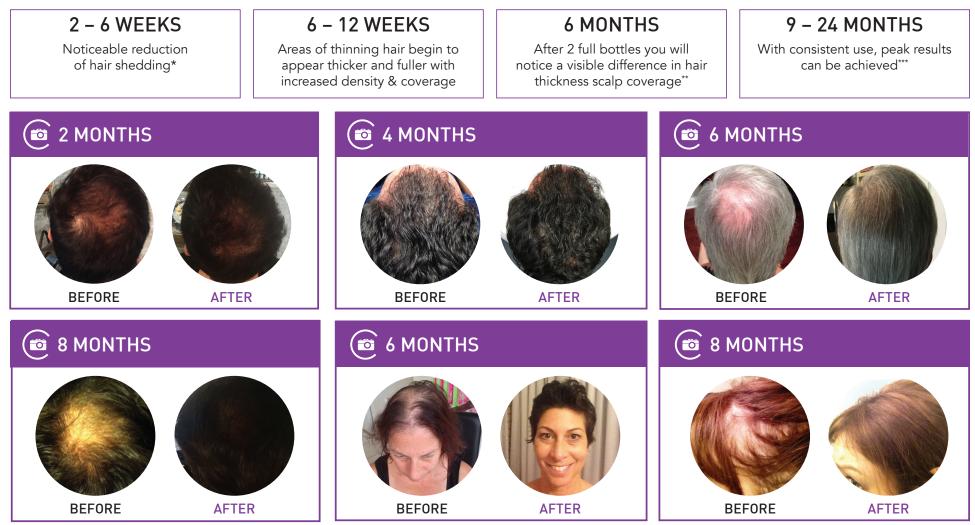

#### BEFORE & AFTER ZENAGEN REVOLVE

Each set of shampoo and conditioner is designed to last a minimum of 2.5 to 3 months.

This process is normal and stabilizes within 6 weeks.

 $\star$  Initial hair shedding may be experienced when beginning the product.

**\* \* \*** Time frame to peak results vary depending on severity of hair loss before beginning Zenagen Revolve

#### EXPECTATIONS

**2 - 6 WEEKS** Noticeable reduction of hair shedding

6 – 12 WEEKS Areas of thinning hair begin to appear thicker and fuller with increased density & coverage

#### **6 MONTHS**

After 2 full bottles you will notice a visible difference in hair thickness scalp coverage

#### 9 – 24 MONTHS

With consistent use, peak results can be achieved

It's recommended that clients using any hair loss product containing minoxidil slowly wean off that product over a period of 3 months while using Zenagen as directed.