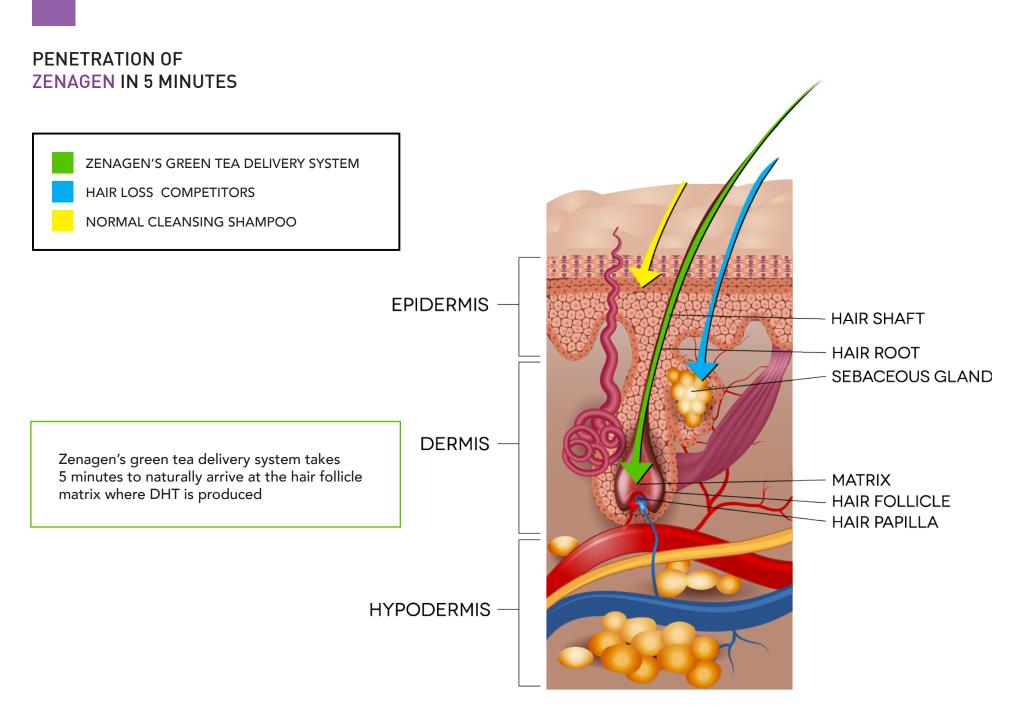

#### **DHT & ZENAGEN'S DEFENSE**

also block future production

of DHT topically.

#### 🔵 = DHT

**CLEANSES & BLOCKS DHT** 

#### Q. What is DHT?

A. DHT is a natural androgen hormone that is created by the enzyme 5-Alpha Reductase, which converts testosterone to dihydrotestosterone (DHT). The build up of DHT is the most common cause of hair loss in men and women.