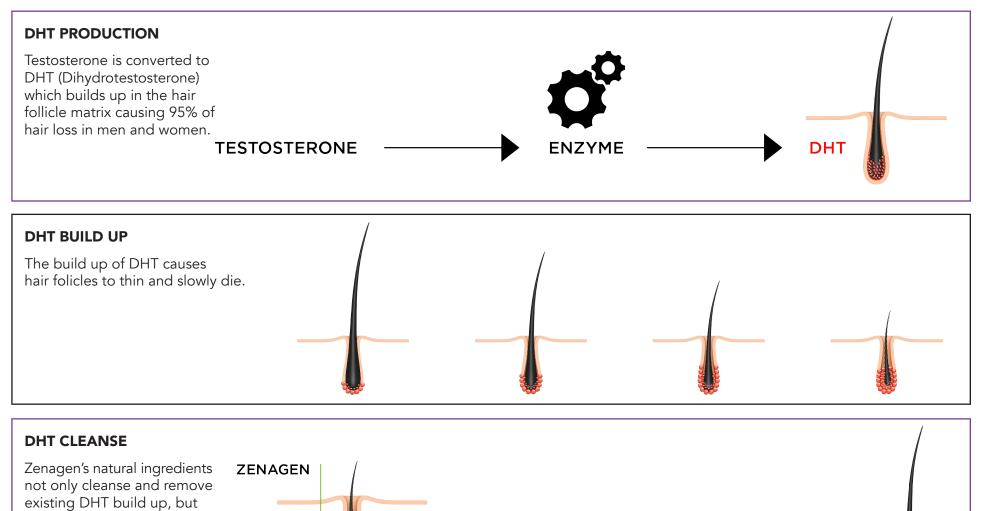

#### **DHT & ZENAGEN'S DEFENSE**

also block future production

of DHT topically.

#### 🔵 = DHT

**CLEANSES & BLOCKS DHT** 

#### Q. What is DHT?

A. DHT is a natural androgen hormone that is created by the enzyme 5-Alpha Reductase, which converts testosterone to dihydrotestosterone (DHT). The build up of DHT is the most common cause of hair loss in men and women.