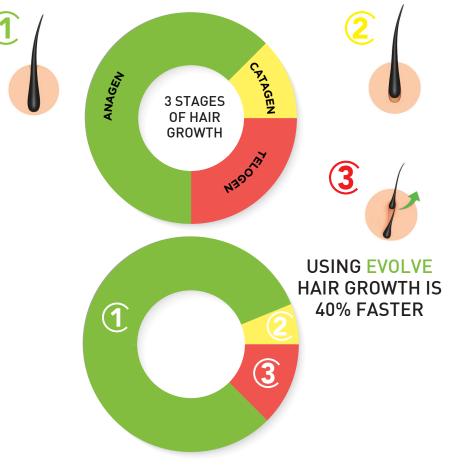

- Nutraceuticals increase the turnover rate of hair follicles allowing up to 40% faster growing hair.
- The Anagen growth stage of the hair follicle is lengthened, while the Telogen shedding stage is shortened, resulting in more hair growing faster for a longer period of time and less hair shedding.
- Clients will have more visits to the salon for color touch ups and haircuts.