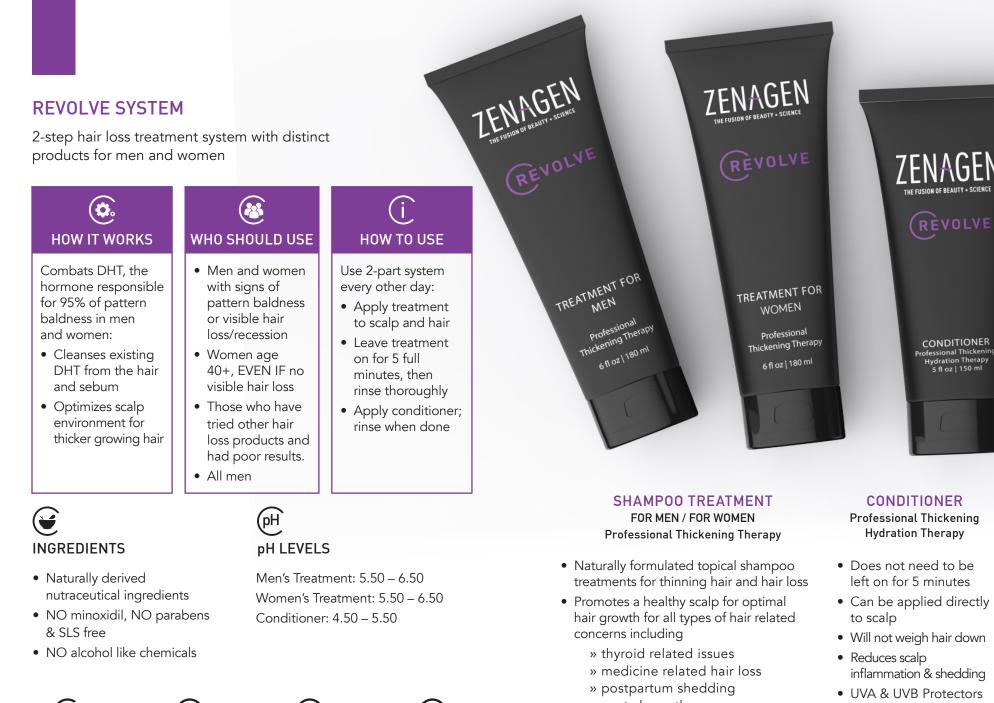

#### **EVOLVE SYSTEM**

2-step hair repair and acceleration system

- NO minoxidil, NO parabens & SLS free
- NO alcohol like chemicals

COLOR SAFE

**GLUTEN FREE** 

## **HOW TO USE** Use 2-part system

every other day:

- Apply treatment to scalp and hair
- Leave treatment on for 5 full minutes, then rinse thoroughly
- Apply conditioner; rinse when done

SHAMPOO TREATMENT Professional Accelerating Therapy

- Naturally formulated topical shampoo treatment for growing hair & damage repair
- For all types of hair related concerns including:

TREATMENT

Professional

Accelerating Therapy

6 fl oz | 180 ml

- » Damaged over processed hair
- » Longer hair growth

EVOLVE

- » Faster growing hair
- » Shinier more hydrated hair

EVOLVE

CONDITIONER Professional Accelerating Hydration Therapy 5 fl oz | 150 ml

#### CONDITIONER Professional Accelerating Hydration Therapy

- Does not need to be left on for 5 minutes
- Can be applied directly to scalp
- Will not weigh hair down
- Reduces scalp inflammation & shedding
- UVA & UVB Protectors
- Conditioner increases results by 20%