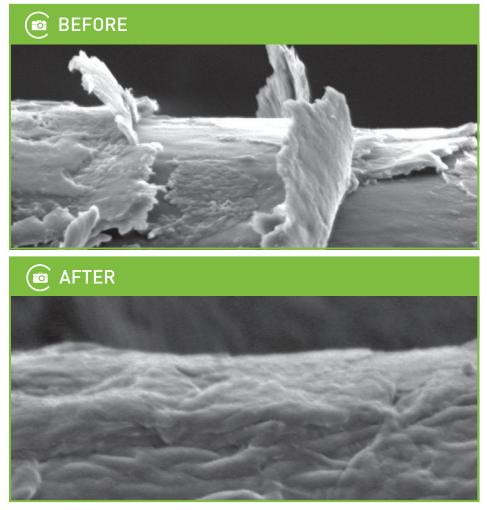

#### BEFORE & AFTER ZENAGEN REVOLVE

Each set of shampoo and conditioner is designed to last a minimum of 2.5 to 3 months.

This process is normal and stabilizes within 6 weeks.

 $\star$  Initial hair shedding may be experienced when beginning the product.

**\* \* \*** Time frame to peak results vary depending on severity of hair loss before beginning Zenagen Revolve

#### EXPECTATIONS

**2 - 6 WEEKS** Noticeable reduction of hair shedding

6 – 12 WEEKS Areas of thinning hair begin to appear thicker and fuller with increased density & coverage

#### **6 MONTHS**

After 2 full bottles you will notice a visible difference in hair thickness scalp coverage

#### 9 – 24 MONTHS

With consistent use, peak results can be achieved

It's recommended that clients using any hair loss product containing minoxidil slowly wean off that product over a period of 3 months while using Zenagen as directed.

Unlike products containing minoxidil that cause rapid hair shedding when usage stops, Zenagen's results will gradually fade over time.

**PEAK RESULTS** 