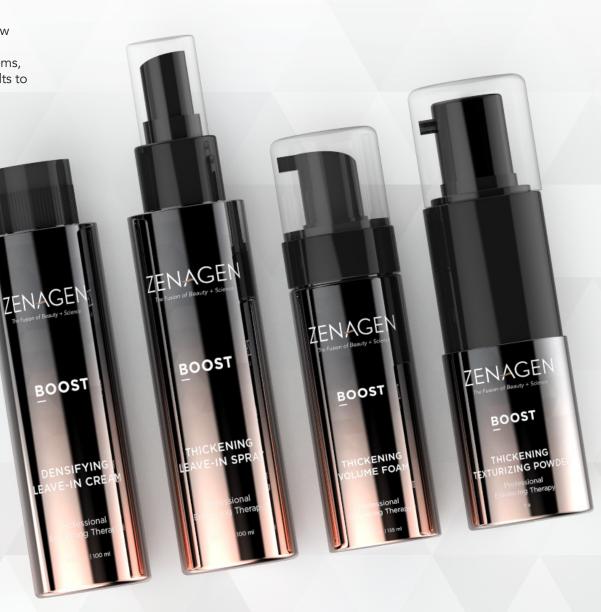

#### **BOOST COLLECTION**

The newest & most advanced thickening and styling technology.

Advanced thickening technology meets superior styling with a new collection of products that visibly increase fullness with every use. Designed to maximize the results of the Revolve and Evolve systems, the Boost collection delivers instant volume and long-lasting results to transform flat, lifeless hair.

#### THICKENING LEAVE-IN SPRAY

Creates thicker hair instantly and over time

Available in 3.3 fl. oz. / 100 mL

#### DENSIFYING LEAVE-IN CREAM

Weightlessly builds volume for fullerlooking hair

Available in 3.3 fl. oz. / 100 mL

#### THICKENING VOLUME FOAM

Creates instant body and lasting hold in all hair types Available in 4.5 fl. oz. / 135 mL

#### THICKENING TEXTURIZING POWDER

Instantly + effortlessly boosts volume Available in 9g