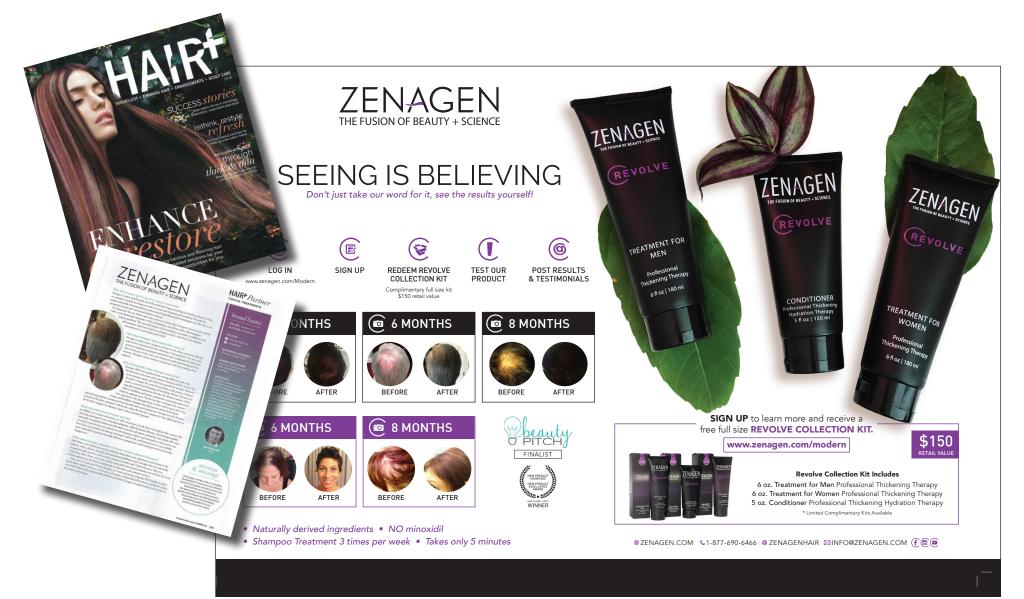

#### THE REVOLVE COLLECTION

- Targets male and female pattern baldness
  - All men using Zenagen
  - Women 40+ years of age
- Men and women with visible hair loss or excessive shedding