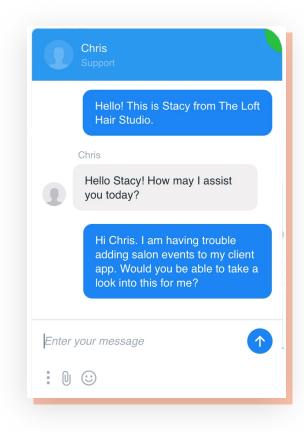

## LIVE CHAT

Cloud Success Specialists are available throughout the day to assist you in our NEW Live Chat. Available right from your dashboard Monday through Friday 9:00 am - 5:00 pm EST.

#### SUPPORT TICKETS

Choose the <u>Support</u> option from the Help area on your dashboard. From there you can create and manage any tickets related to your account. Our team of Cloud Specialists will assist you with all of your needs.