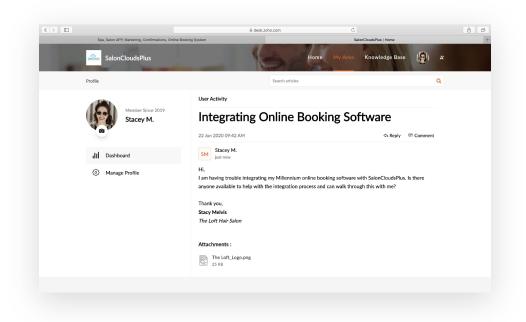

#### CREATE AN ACCOUNT

The most important part of the support ticket portal is the creation of your account. Use the <u>Sign Up</u> option located in the upper right corner to create your account. This is important for referencing your open tickets later on.

#### SUBMIT A TICKET

Add ticket will allow you to create a new ticket. This will be where you can give all details to the Cloud Success Team. The more details, the better! We will troubleshoot your items and update your tickets promptly.

### MANAGE MY TICKETS

My tickets will allow you to check on your current open tickets in the support portal. Cloud Success Specialists will respond so that you also receive an email notification when a new update or solution is available.