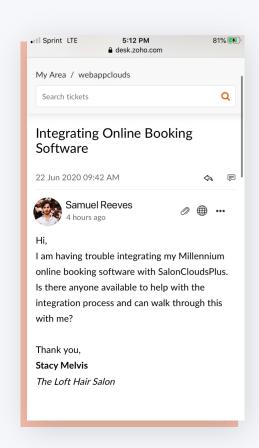

#### SUPPORT TICKETS

Choose the <u>Support</u> option from the Help area on your dashboard. From there you can create and manage any tickets related to your account. Our team of Cloud Specialists will assist you with all of your needs.

#### SUPPORT TICKET SYSTEM

The SalonClouds+ Support Ticket System is available for our customers to create and manage support tickets. This system is user friendly and will allow us to expedite your ticket. Be sure to follow the key steps on the following page in order to track the progress of your tickets and follow up with a Cloud Success Specialist.